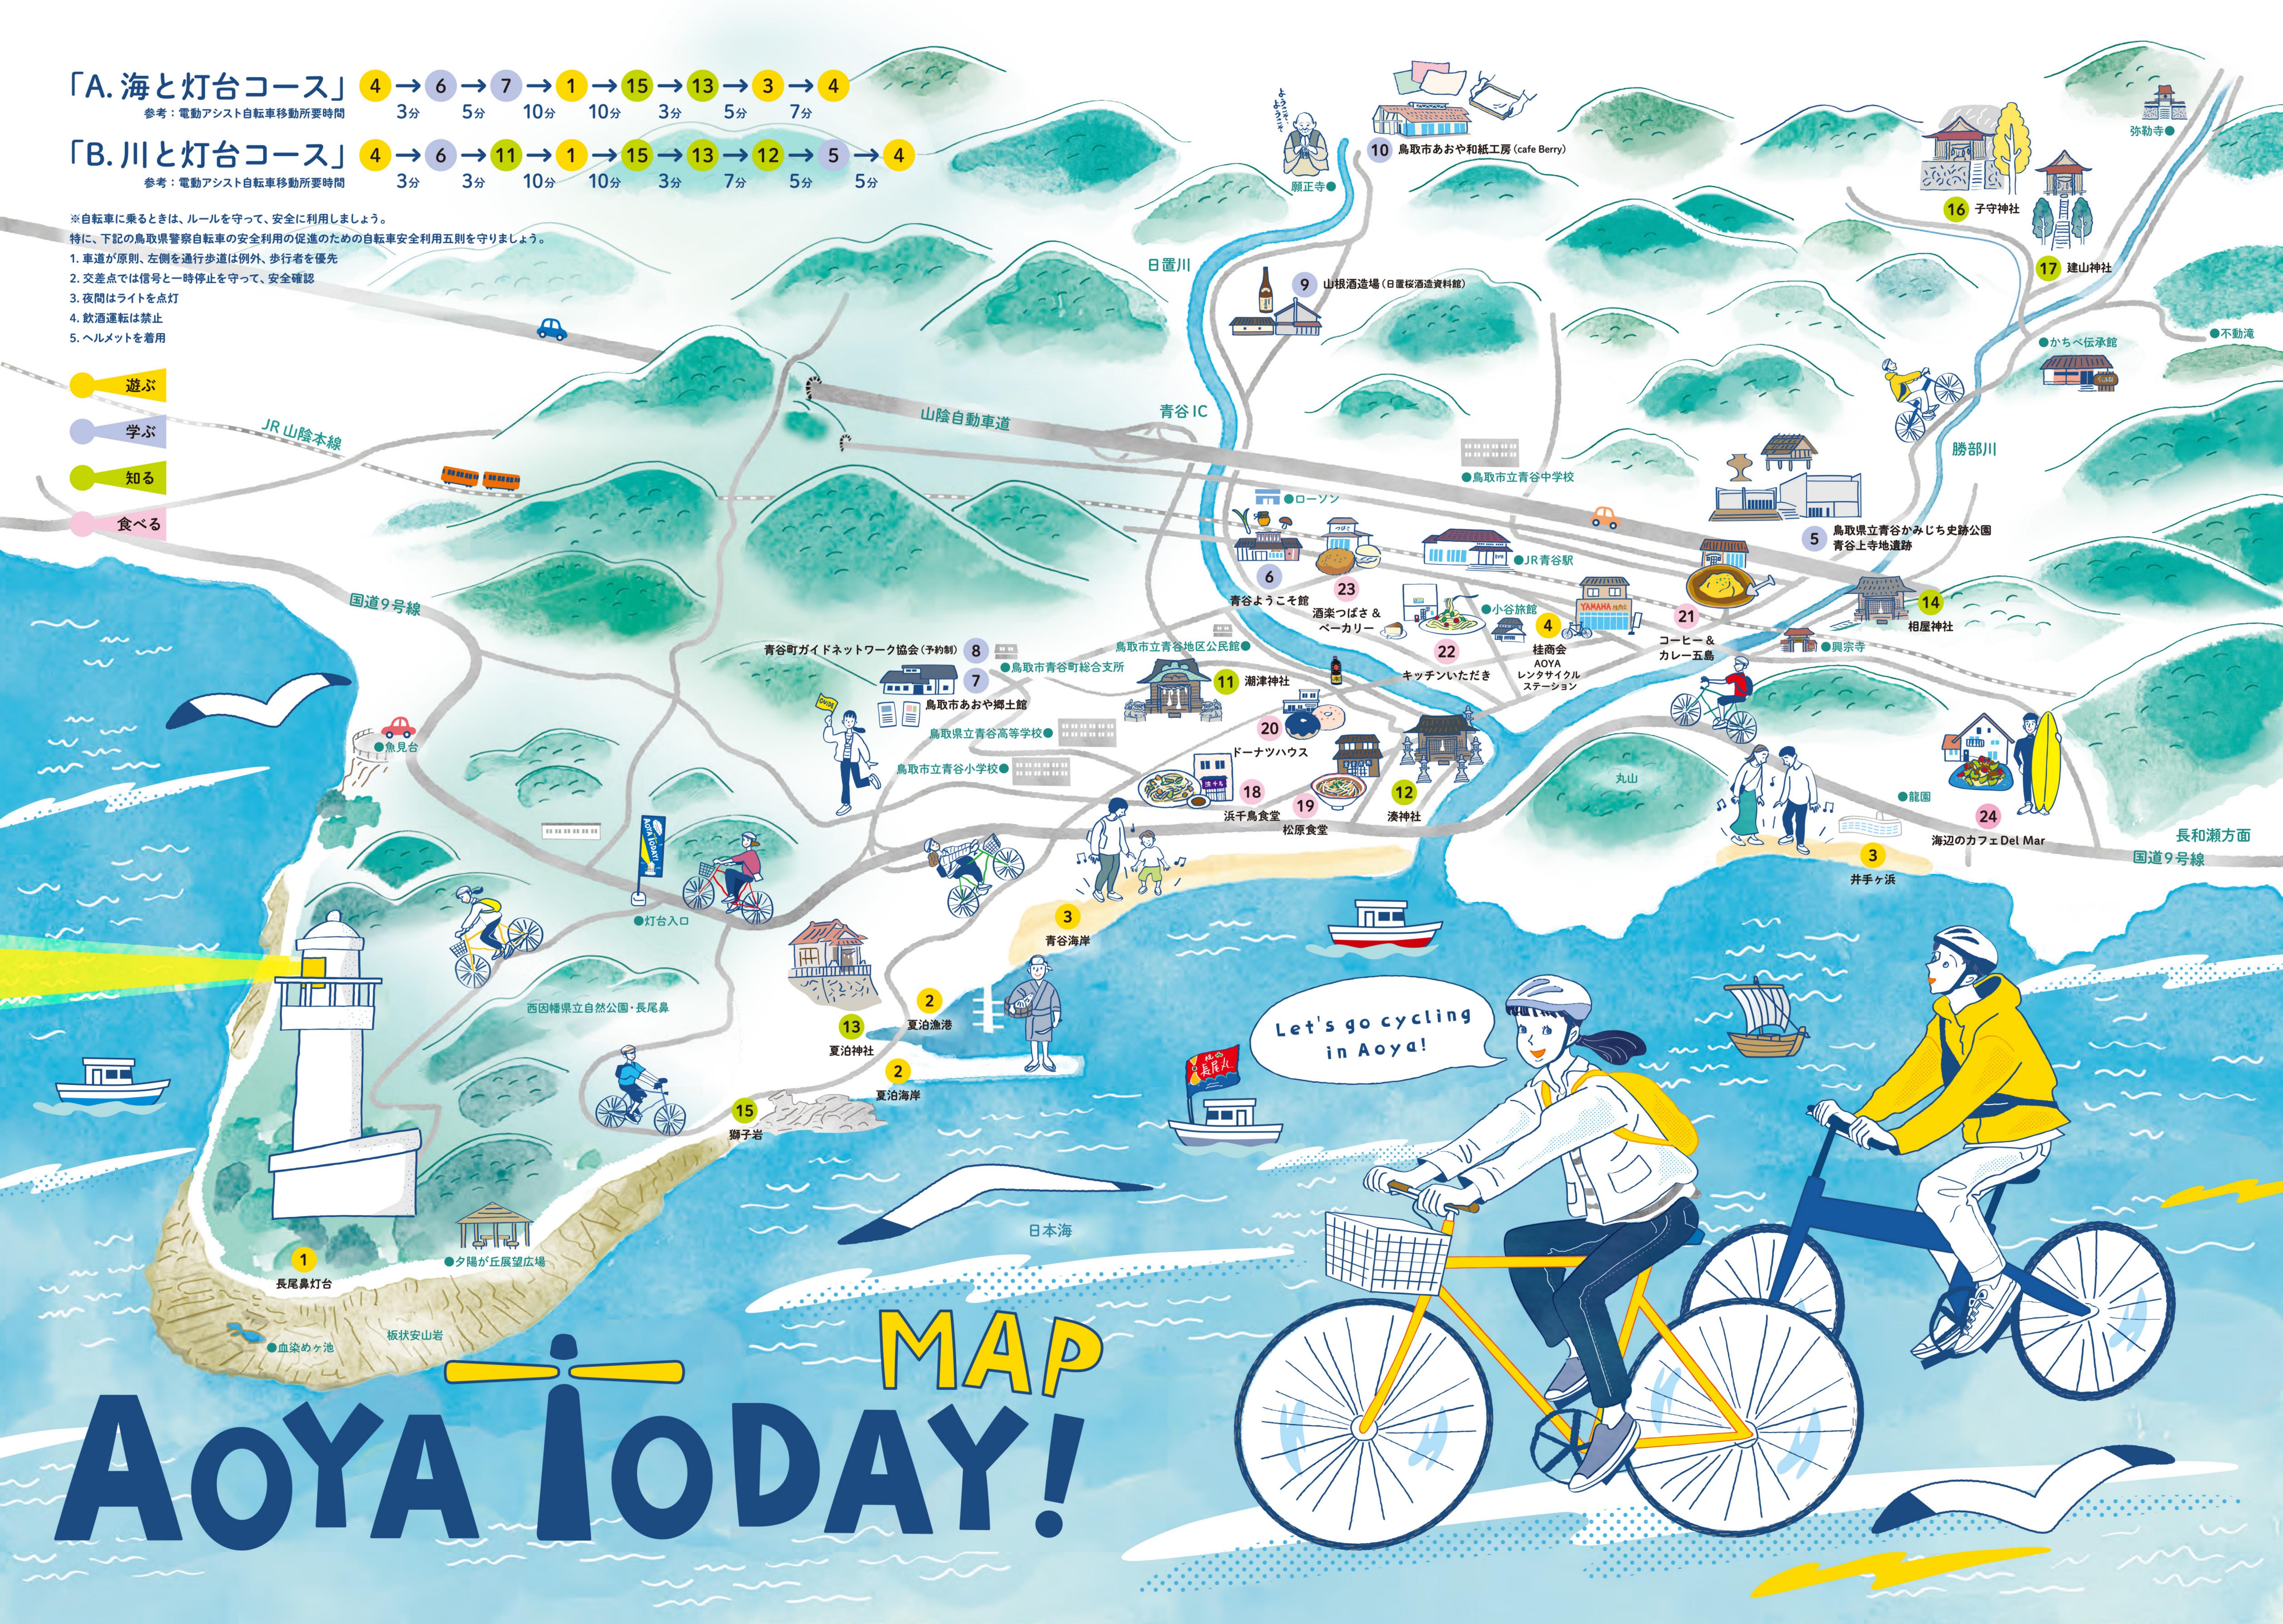

# AOYA TODAY! MAP とは?

「灯台(TODAI)」のあるまち青谷の「今(TODAY)」の魅力をピックアップしたのが、このAOYA TODAY! MAP。海と灯台とともに発展してきた青谷の気になるスポットを掲載しています。青谷 で遊んで、学んで、知って、食べて、海の文化や歴史、豊かな自然を体感しよう!

※なお、本マップに登場するAOYAレンタサイクルは、収益の一部を地域課題でもある交通の不便性解決などに割り当てられます。

**AOYA TODAY! MAP** スポット「テーマ&カラー」

## AOYAレンタサイクルのご案内

長尾鼻灯台を基点に日本海と大地のダイナミズムが魅力の青谷。海岸沿いの海風も起伏のある雄大な地形も、電動アシスト自 転車という相棒がいれば心強いこと間違いなし。サイクリングにおすすめの「A. 海と灯台コース」と「B. 川と灯台コース」も ご用意。自分にぴったりなコースを選ぶのもよし、オリジナルコースを開拓するのもよし。さぁ、サイクリングで青谷を楽しもう!

運営|桂商会 (AOYA レンタサイクルステーション) 鳥取市青谷町青谷 4010-11 (MAP4))

## 長尾鼻灯台

### 鳥取市青谷町青谷長尾鼻灯台付近

灯火標高68メートルを誇る青谷のシンボル長尾 鼻灯台。この一帯は、荒波の侵食を受け、急崖 をなす複雑な海岸線を形成し、磯釣りのメッカとしても知られてい ます。付近には夕陽が丘展望広場があり、天候条件によっては大山 つなぐ玄関口のよう。運が良ければ灯台の中まで入れるかも!

## 2 夏泊海岸+夏泊漁港

## 夏泊海岸/鳥取市青谷町青谷 1980 夏泊漁港/鳥取市青谷町青谷 5541-8

古くから長尾鼻灯台を頼りに漁業が行われてき た、定置網漁が盛んな漁港。時期によっては朝市が開催されてい 観 100 景」にも選出。活気ある漁師さんたちの姿や、海女漁か 活の兆しを見せるなど、これからも夏泊の漁業に注目です。

## 3 井手ヶ浜+青谷海岸

### 井手ヶ浜/鳥取市青谷町井手 572

西因幡県立自然公園に指定されている、鳴り砂く の浜として有名な海岸。日本中の音を奏でる浜

の中で、日本一音が低く綺麗な砂であると評価されたことも。砂 質はもちろん、汚れていないことも鳴り砂の条件とされており、 地域住民やサーファーによる清掃活動によって鳴り砂を維持して います。ぜひキュッキュッと鳴らしてみよう。

## 4 桂商会(AOYA レンタサイクルステーション)

## 鳥取市青谷町青谷 4010-11

営 | 9:00~18:00

休丨水曜日

問 | 0857-85-0305

レンタサイクルの運営を行う町の自転車屋さん。様々なタイプの 電動アシスト自転車が用意されているので、お好みのスタイルを チョイスして海と灯台のまち青谷を冒険しよう!

### 鳥取県立青谷かみじち史跡公園 青谷上寺地遺跡

### 鳥取市青谷町吉川17

営 | 9:00~17:00(2024年3月24日オープン)

休 | 第 4 月曜日、年末年始

問 | 0857-32-8415(オープン後に開通予定)

青谷の発展を支えてきた海洋文化の息吹を存分にお楽しみいただけます。

## 6 青谷ようこそ館

## 鳥取市青谷町青谷 4064-12

営 | 9:30~18:00

休 | 毎週月曜日、12/31~1/3

問 | 0857-85-0600

たたえる青谷だからこそ揃うお土産もこちらで!

## 鳥取市あおや郷土館

## 鳥取市青谷町青谷 2990-4

営 | 9:00~17:00 (入館 16:30 まで) 休 | 月曜日(祝祭日の場合は翌平日)

問 | 0857-85-2351

ジオと文化のミュージアム「あおや郷土館」では青谷地域を中心と する資料を収集・保存し、さまざまな展覧会やイベントを行って

います。鳴り砂など青谷の海洋文化も楽しく学ぶことができます。

## 8 青谷町ガイドネットワーク協会

### 鳥取市青谷町青谷 2990-4(予約制)

「長尾鼻と夏泊港町芦崎・宿場町潮津」、「石工川六作品めぐ りと青谷上寺地遺跡」や、勝部めぐりコースの「不動山天然記 念物板状安山岩めぐり」などが人気コースの、青谷を知り尽くし / たカリスマガイド集団。地域有志のボランティアで運営されているため、事た。境内には、商人たちが奉納した灯ろうが12基あり、最も古い

前の予約が必要であり、必ずしもご希望に沿えるとは限りませんのでご注 意ください。※ご予約がない場合は、ガイドサービスのご案内はできません。

## 山根酒造場(日置桜酒造資料館)

山根酒造場酒蔵資料館

鳥取市青谷町大坪 249

問 | 0857-85-0730

鳥取市青谷町山根 313

問 | 0857-86-6060

営|予約制

評価された青谷の因州和紙を知ることができるミュージアムです。小 学校の授業に採用されている和紙の紙漉き・加工の体験ができます。

「醸は農なり」の精神に基づき、厳選された契約栽培米を使用し、

生み出す酒蔵です。青谷が誇る「日置桜」をぜひお土産に!

10 鳥取市あおや和紙工房(cafe Berry)

休 | 月曜日(祝祭日の場合は翌平日)12/29~1/3 (

### 鳥取市青谷町青谷 3207

長尾鼻にある「血染めケ池」で足を癒したと伝わ る大国主命(おおくにぬしのみこと)と八上姫(やがみひめ)をまつ り、明治元年には稲生大明神(いなおだいみょうじん)と菅原道真(す がわらのみちざね)も合わせてまつっている神社です。境内には青 谷の名石工の川六作のこま犬があります。

### 鳥取市青谷町青谷 3709

青谷は江戸時代には北前船寄港地として栄え、

湊神社は航海の安全を願ってきました。神社の 周辺は廻船問屋などの富商の基地となり、活気にあふれていまし

ものは明和4年(1767)に納められたと刻まれています。

### 鳥取市青谷町青谷 5513

夏泊港の奥に鎮座し、海に面して立っている神社 です。遠くその先には島根半島、海の神様ともい

われるえびす様の総本宮「美保神社」と向かい合い海上安全や漁業 の裏にある細かく板状に割れたきれいな板状節理も見逃せません。

### 鳥取市青谷町青谷 5786

青谷の地名の由来とも言われる相屋を冠する神 社。祭神は淤母陀琉神(おもだるのかみ)と阿夜

詞古泥神(あやかしこねのかみ)で、『三代実録』(877)に記されて いる国史所載の古き由緒ある神社。大きな鳥居は、青谷の名石 の川六作のもの。また、社叢はスダジイを主とする照葉樹林7 成されており、県指定天然記念物にもなっています。

## 15 獅子岩

### 鳥取市青谷町青谷夏泊海岸付近

獅子岩は、日本海の打ち寄せる波によって侵食された断崖、洞窟、 岩礁、奇岩などで構成された、鳥取を代表する奇勝地のひとつです。 特に、日本海に沈む美しい夕日を背景に、夏泊漁港側にある獅子岩 がくっきりと浮かび上がる構図は海と大地の偉大さを感じ取ること ができます。スズキ・クロダイなどの絶好のつり場でもあります。

### 鳥取市青谷町八葉寺 921

秋に色づく樹齢500年のイチョウの大木と広 大な安山岩があることで知られ、山陰海岸

る板状節理の安山岩が100mほども続いている大岩壁と岩窟があり、 一見の価値ありです。 ※2023年12月現在、崩落や倒木の危険が あるため、社殿へ向かう石段より内側は立入禁止。

### 鳥取市青谷町田原谷 21

海と山が近く、豊富な水をたたえる青谷の山ス ポットのひとつ。標高140mの建山山頂に鎮座し、

境内までは171段もある急勾配の石段が続きます。石段中腹左右/ しまい、その土が建山になったとされています。

## 18 浜千鳥食堂

### 鳥取市青谷町青谷 3671-1 営 | 11:00~13:30 16:00~18:30

休丨不定休

問 | 0857-85-0419

との相性も抜群。ホルモンが苦手な方にはトリソバがおすすめ。

## 19 松原食堂

鳥取市青谷町青谷 3687 営 | 11:30~18:30

休丨不定休

問 | 0857-85-0565

青谷の海が間近のレトロな大衆食堂。豊富なメニューの中でもイ チオシは、牛骨ラーメン。あっさりとした魚介と牛骨がしっかり 主張されたスープが好印象。柔らかなストレート麺が特徴です。

### 20 ドーナツハウス

### 鳥取市青谷町青谷 3944 営|不定休

問 | Instagram:@donutshouse.aoya

カフェ・宿・ギャラリーを兼ね備えた、おしゃれな複合スペース。 季節ごとに常時3種類ほどのドーナツをラインナップ。ドリンクは まちなかに出来た灯台!?その灯りは、世代を問わず人を癒します。 やレンタルボードなど、青谷の海を満喫するレジャーも楽しめます。

## 21 コーヒー&カレー五島

### 鳥取市青谷町青谷 4298-1

営 | 8:15~16:00

休|金曜日 問 | 0857-85-0908

青谷の海と遺跡をテーマにしたユニークなメニュー。海とつなが る青谷の文化をグルメで支えています。県産野菜を丸3日間煮込

### 22 キッチンいただき

### 鳥取市青谷町青谷 4027-1 営 | 11:30~17:00

休丨月曜日 問 | 090-4800-6364

ルメで海とつながる青谷の歴史を発信しています。

## 23 酒楽つばさ&ベーカリー

鳥取市青谷町青谷 4067-1

営 | 9:00~21:00 休丨月曜日、火曜日

問 | 0857-85-5008

「283(つばさ)食パン」は、店頭に並ぶと早々に売り切れてしまう 程の大人気の名物パン。青谷小学校で学習する古代米を使ったパ ンも。夜は居酒屋に変身する地元に愛されるオアシス的お店。

## 24 海辺のカフェ Del Mar

鳥取市青谷町井手 271-1

営 | 火~木8:50~18:50 金~日8:50~20:00 休 | 月曜日、第4火曜日

問 | 0857-85-1102

店内から海と長尾鼻、そして灯台の灯りが見える素敵なカフェ。 名物は焼きカレーとタコライス。サーフィンスクール & SUP体験